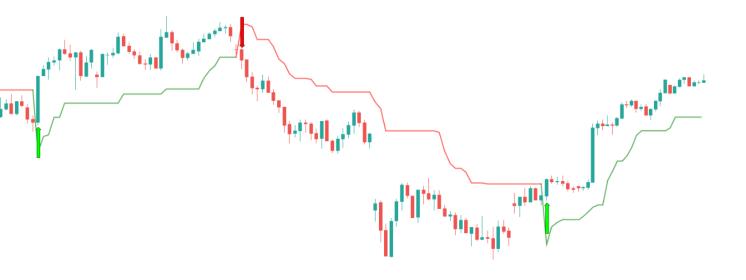

## Understanding the Intelligent Supertrend (AI)

This indicator uses machine learning (Artificial Intelligence) to solve a real human problem.

The artificial intelligence that operates this Supertrend was created by an algorithm that tests *every single combination of input value across the entire chart history of an instrument for maximum profitability in real-time*.

The "Intelligent Supertrend" solves this problem by constantly adapting the input values to match the most profitable combination so that no matter what happens, this Supertrend will be the most profitable.

## Indicator Utility

The Intelligent Supertrend does not change what has already been plotted and does not repaint in any way which means that it is fully functional for trading in real-time.

Ultimately, there are no limiting factors within the range of combinations that have been programmed. The Supertrend will operate normally but will change input values according to what is currently the most profitable strategy.