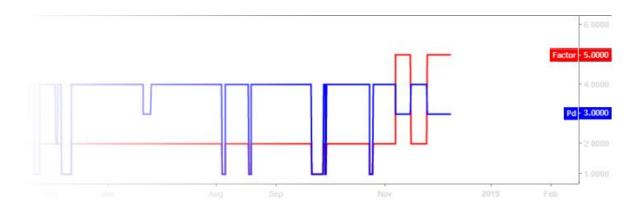

# **Additional Tools**

The Optimised Supertrend is a tool that can be used to visual what input values the Supertrend AI is currently using.

Additional tools to back-test this indicator will be added to this product soon.